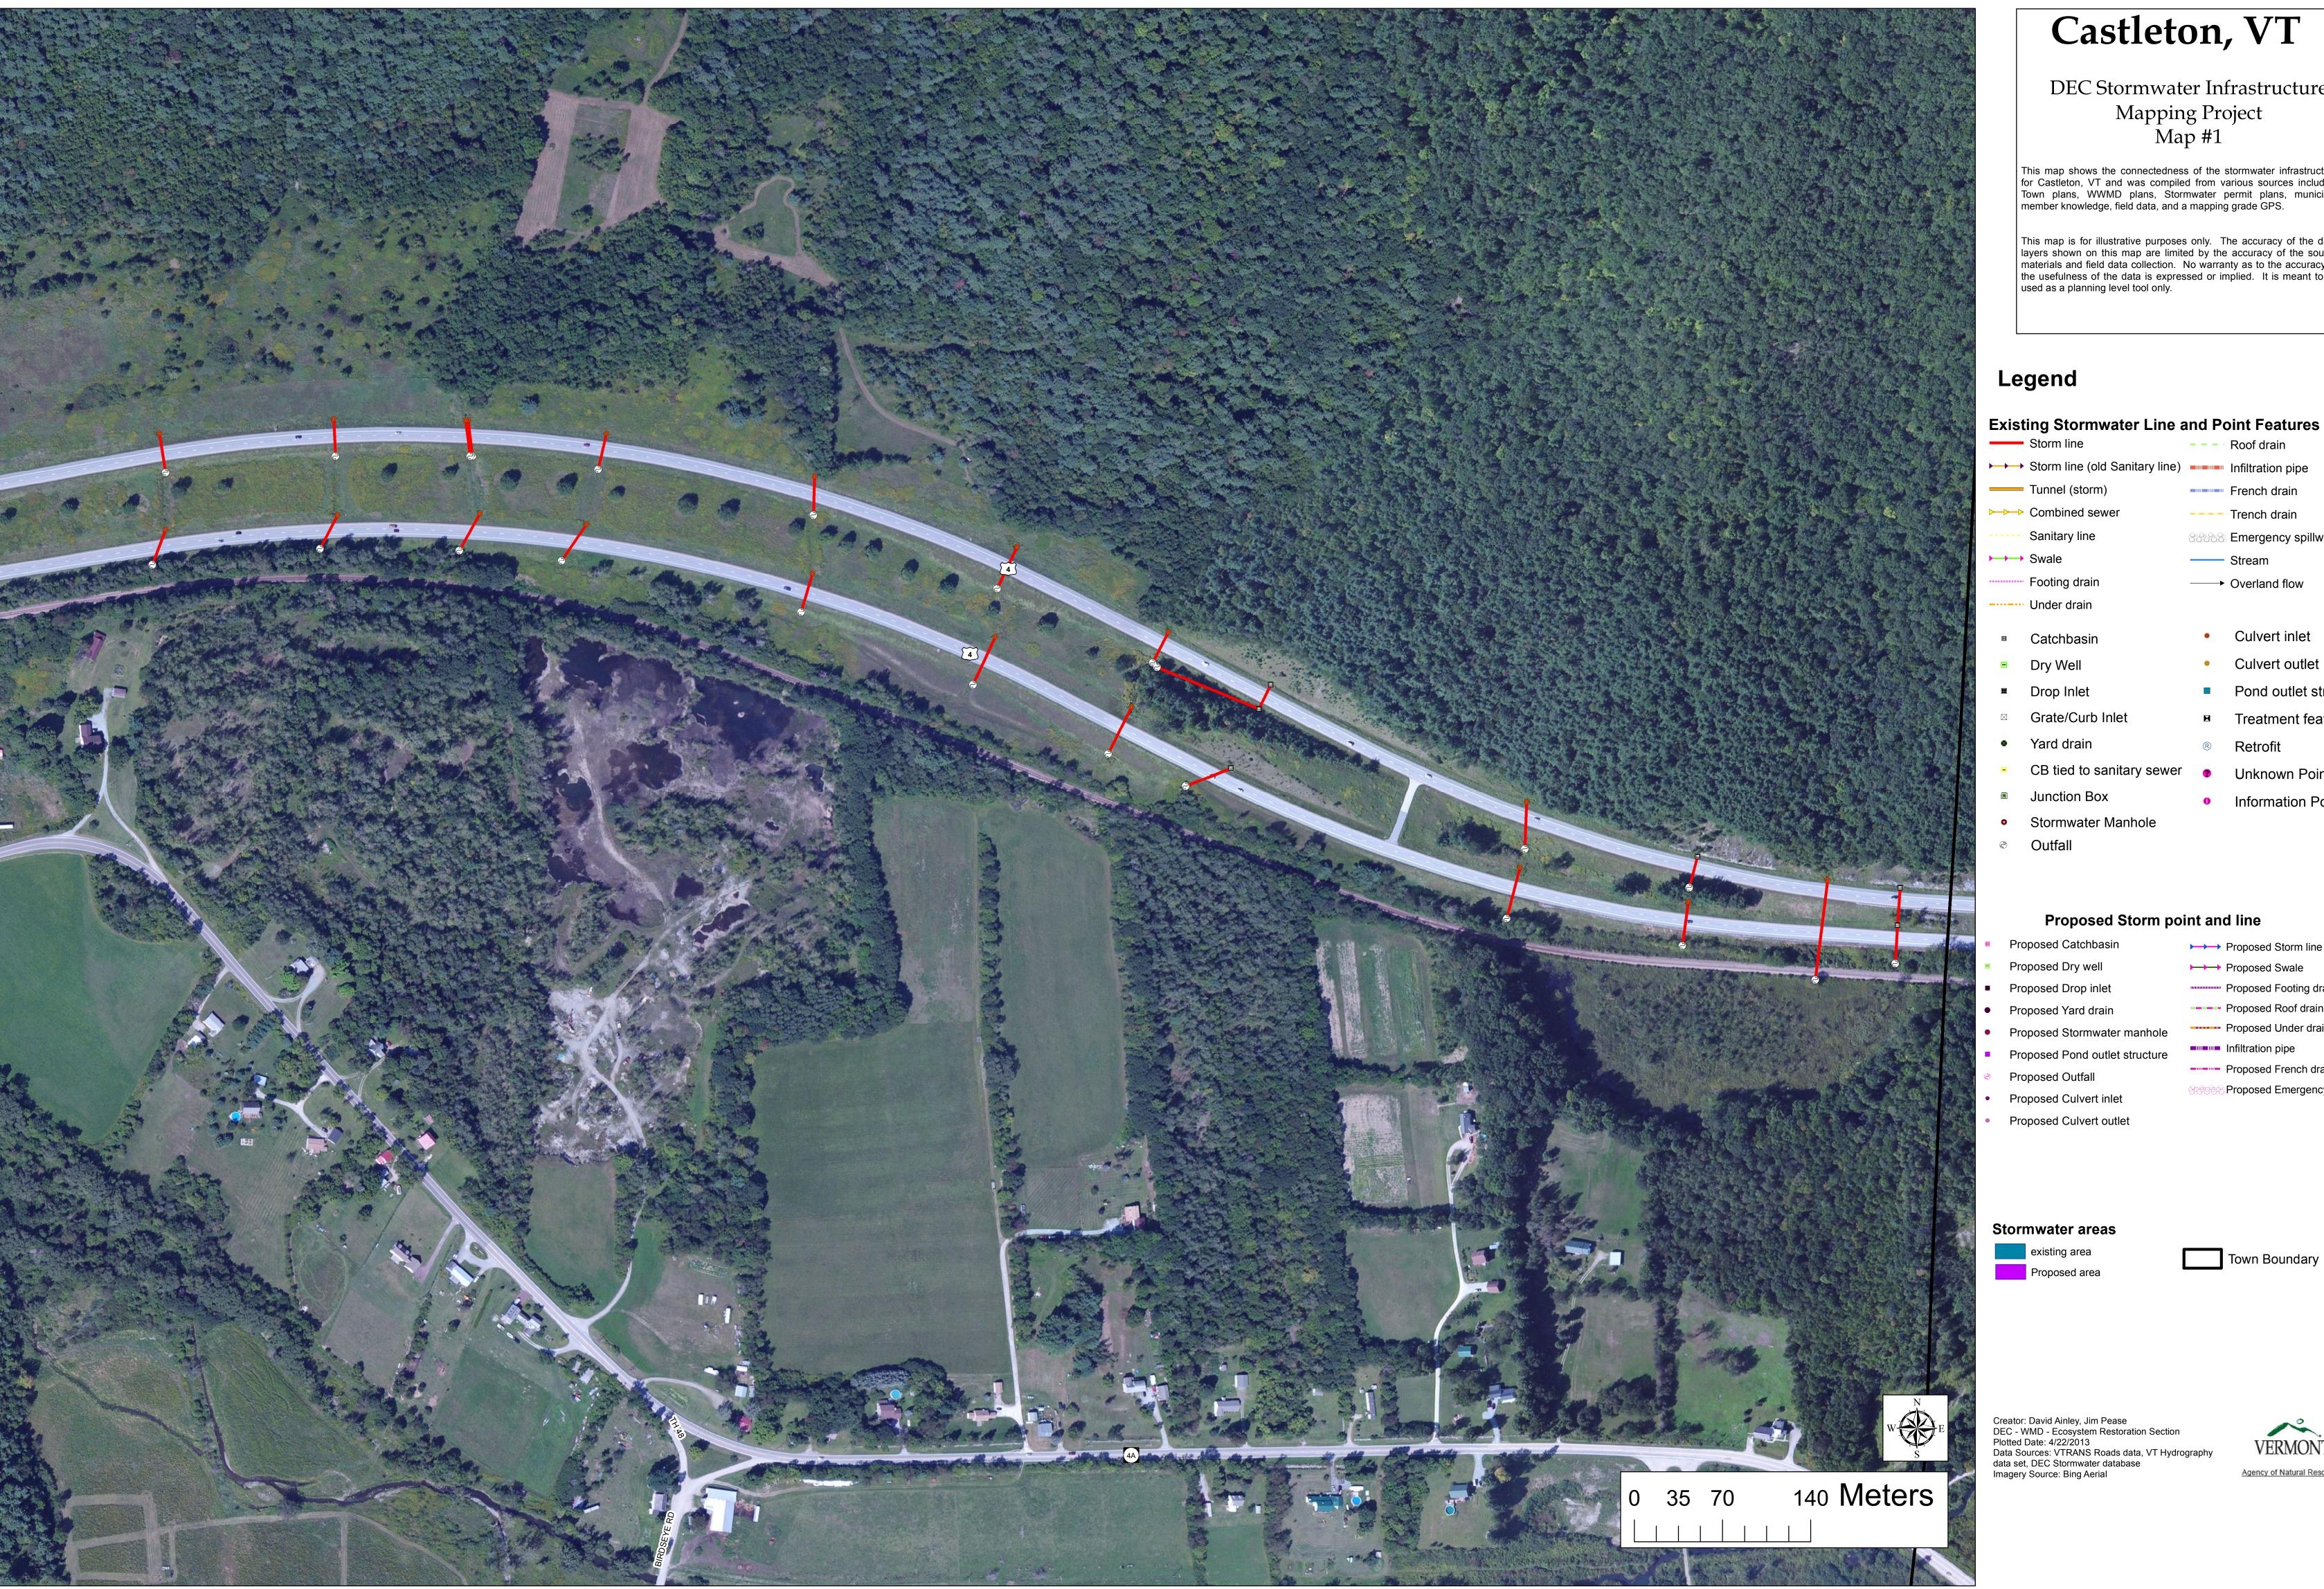

## Castleton, VT

## DEC Stormwater Infrastructure Mapping Project Map #1

This map shows the connectedness of the stormwater infrastructure for Castleton, VT and was compiled from various sources including Town plans, WWMD plans, Stormwater permit plans, municipal member knowledge, field data, and a mapping grade GPS.

This map is for illustrative purposes only. The accuracy of the data layers shown on this map are limited by the accuracy of the source materials and field data collection. No warranty as to the accuracy or the usefulness of the data is expressed or implied. It is meant to be used as a planning level tool only.

## Stormwater areas

existing area Town Boundary Proposed area

Creator: David Ainley, Jim Pease
DEC - WMD - Ecosystem Restoration Section
Plotted Date: 4/22/2013
Data Sources: VTRANS Roads data, VT Hydrography
data set, DEC Stormwater database
Imagery Source: Bing Aerial